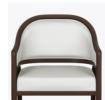

# Portici Dining

The most impressive features of the Portici Dining and Activity chair are the award-winning Kwalu Classic legs, arms, back, and base. Other features include a visible cleanout, optional handgrip, and optional front casters. The level of comfort here is outstanding, the level of cleanability on the Portici is unmatched making this seat a real winner.

Model: PTCIII0 23.5W 24.5D 33.5H 20.5SW 19.5SD 19SH 25.5AH