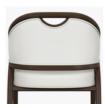

# Portici Dining

The most impressive features of the Portici Dining and Activity chair are the award-winning Kwalu Classic legs, arms, back, and base. Other features include a visible cleanout, optional handgrip, and optional front casters. The level of comfort here is outstanding, the level of cleanability on the Portici is unmatched making this seat a real winner.

Steel Reinforced

Our patented steelreinforced joint system uses over 20 pieces of steel in most Kwalu chairs. Stop ongoing and costly furniture replacement.

**Visible Cleanout** 

Cleanout prevents buildup of debris and provides for easy maintenance.