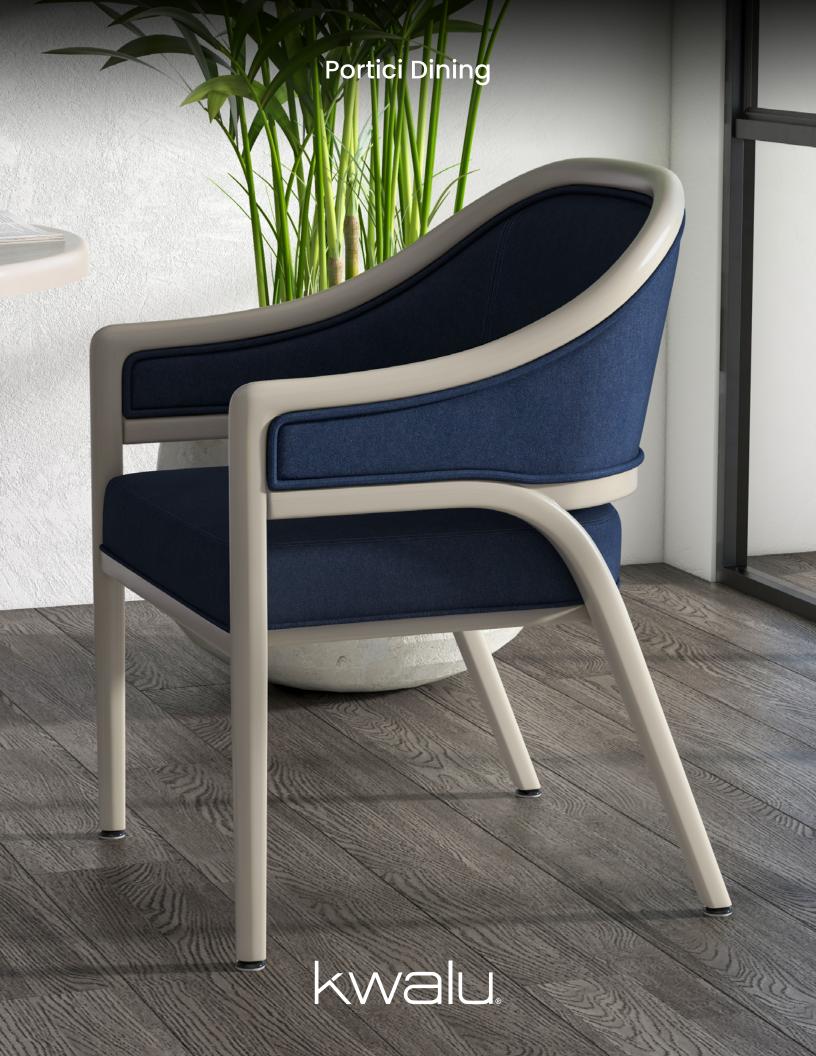

# Portici Dining

The most impressive features of the Portici Dining and Activity chair are the award-winning Kwalu Classic legs, arms, back, and base. Other features include a visible cleanout, optional handgrip, and optional front casters. The level of comfort here is outstanding, the level of cleanability on the Portici is unmatched making this seat a real winner.

Model: PTCIII0 23.5W 24.5D 33.5H 20.5SW 19.5SD 19SH 25.5AH