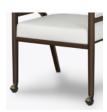

Steel Reinforced

Our patented steelreinforced joint system uses over 20 pieces of steel in most Kwalu chairs. Stop ongoing and costly furniture replacement.

**Visible Cleanout** 

Cleanout prevents buildup of debris and provides for easy maintenance.

**Optional Handgrip** 

Handgrip available and optional.

**Optional Casters** 

Optional casters available on front legs only.