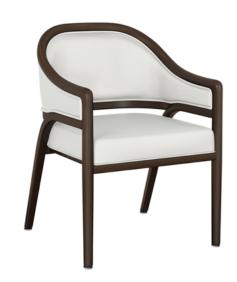

# Portici Dining

The most impressive features of the Portici Dining and Activity chair are the award-winning Kwalu Classic legs, arms, back, and base. Other features include a visible cleanout, optional handgrip, and optional front casters. The level of comfort here is outstanding, the level of cleanability on the Portici is unmatched making this seat a real winner.

## Statement of Line

**PTCI110** 23.5W 24.5D 33.5H 25.5AH

PTCI111

23.5W 24.5D 33.5H 25.5AH